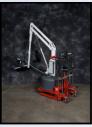

# THE REVOLUTION LIFT™

ITEM # F-700RL

The Total Solution for Pool and Spa Access

The Revolution Lift™ is the first ever ADA compliant, standard production aquatic lift to achieve a 500 pound weight capacity. This lift provides the ability to service multiple bodies of water and both aboveground spas and in ground pools and spas. Constructed of all stainless steel materials and protected with a white epoxy powder coated finish, The Revolution Lift™ is the only lift your facility needs.

### **SPECIFICATIONS**

- Overall height: 93 3/8" (237cm)
- Overall width: 61 1/2" (156cm)
- Rotation: fully powered 360° in either direction
- Actuator: Battery operated linear actuator
- Seat width: 18" (45cm)
- Anchor set back range: 10"-40" (25-101cm)
- Lowering depth: 28"
- Max wall height clearance: 34"
- Ships via: LTL truck freight some assembly required
- Ship weight: 335lbs (152kgs)