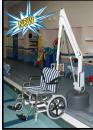

ney Assembly Item #F-730RSA
- Sling Seat Item #F-706RLSS
- Transportation Cart Item #F-714RTC
- Wheel Chair Adapter Item #F-705

### **SPECIFICATIONS**

- Overall height: 93 3/8" (237cm)
- Overall width: 61 1/2" (156cm)
- Rotation: fully powered 360° in either direction
- Actuator: Battery operated linear actuator
- Seat width: 18" (45cm)
- Anchor set back range: 10"-40" (25-101cm)
- Lowering depth: 28"
- Max wall height clearance: 34"
- Ships via: LTL truck freight some assembly required
- Ship weight: 335lbs (152kgs)





Spine Board Assembly, Item #F-734RSA



Gurney Assembly, Item #F-730RSA



Sling Seat Assembly, Item #F-706RLSS



Transport Cart for moving lift to another anchor location. Item # F-714RTC



Optional Headrest: Item # F-722HRR and optional Chest Strap: Item # F-423CS



Optional Wheelchair Adapter Item # F-705

**PROUDLY SOLD BY**