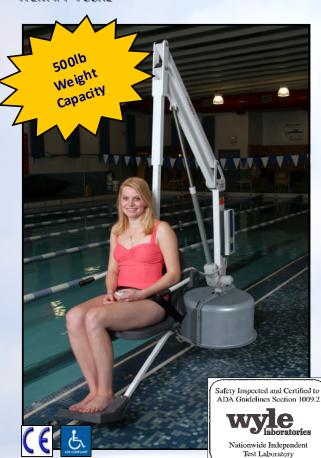

# THE REVOLUTION LIFT™

ITEM # F-700RL

The Total Solution for Pool and Spa Access

The Revolution Lift™ is the first ever ADA compliant, standard production aquatic lift to achieve a 500 pound weight capacity. This lift provides the ability to service multiple bodies of water and both aboveground spas and in ground pools and spas. Constructed of all stainless steel materials and protected with a white epoxy powder coated finish, The Revolution Lift™ is the only lift your facility needs.

#### **FEATURES**

- 500lb (227kg) lifting capacity
- Rechargeable 24-volt battery operation
- Safety inspected and certified to meet ADA Guidelines by Wyle Labs
- Hand-held push button controls
- Adjustable lap belt
- Adjustable & removable foot rest
- Dual flip up arm rests
- Adjustable seat pole
- Five year pro-rated warranty